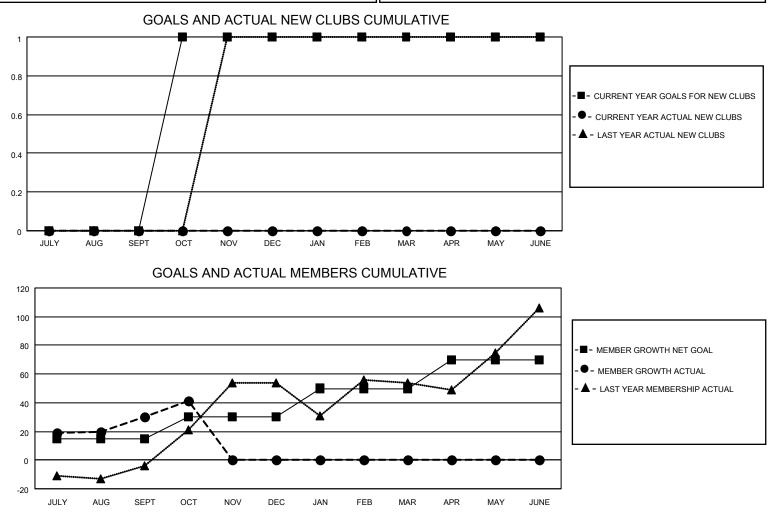

## LOCATION ALASKA

District 49 A

Results as of: 10/31/2022

| Clubs                 |               |           |               | Members               |                          |                         |                                                    |
|-----------------------|---------------|-----------|---------------|-----------------------|--------------------------|-------------------------|----------------------------------------------------|
| RESULTS FOR 2022-2023 |               |           |               | RESULTS FOR 2022-2023 |                          |                         |                                                    |
| QUARTER               | NEW CLUB GOAL | NEW CLUBS | DROPPED CLUBS | QUARTER               | EMBER GROWTH NET<br>GOAL | MEMBER GROWTH<br>ACTUAL | DROPPED<br>MEMBERS ACTUAL<br>(including transfers) |
| JULY/AUG/SEPT         | 0             | 0         | 0             | JULY/AUG/SEPT         | 15                       | 46                      | 12                                                 |
| OCT/NOV/DEC           | 1             | 0         | 0             | OCT/NOV/DEC           | 15                       | 13                      | 2                                                  |
| JAN/FEB/MAR           | 0             | 0         | 0             | JAN/FEB/MAR           | 20                       | 0                       | 0                                                  |
| APR/MAY/JUNE          | 0             | 0         | 0             | APR/MAY/JUNE          | 20                       | 0                       | 0                                                  |